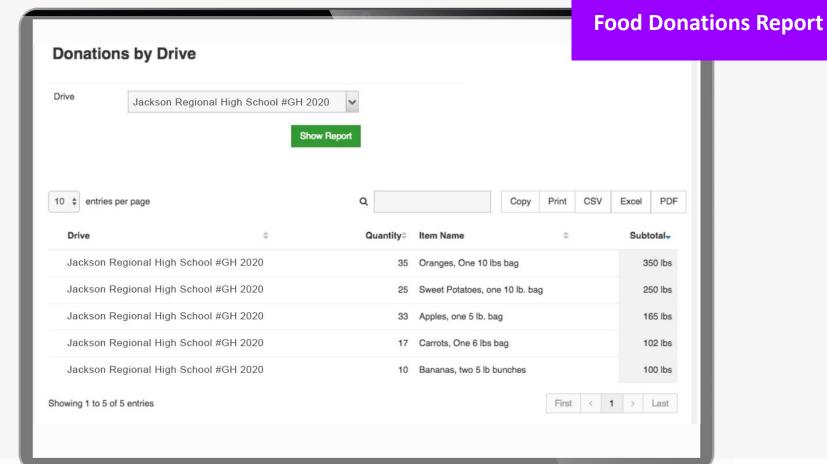

### **MONITOR ACTIVITY**

Food Banks can track drive activity in real time using their #GiveHealthy dashboard

- O Drive statistics, with graphs and export capability
- O List of food raised
- O Donor lists

### **FOOD BANK REPORTS**

### FOOD BANK REPORTS

1 2 3 4 5 6 7