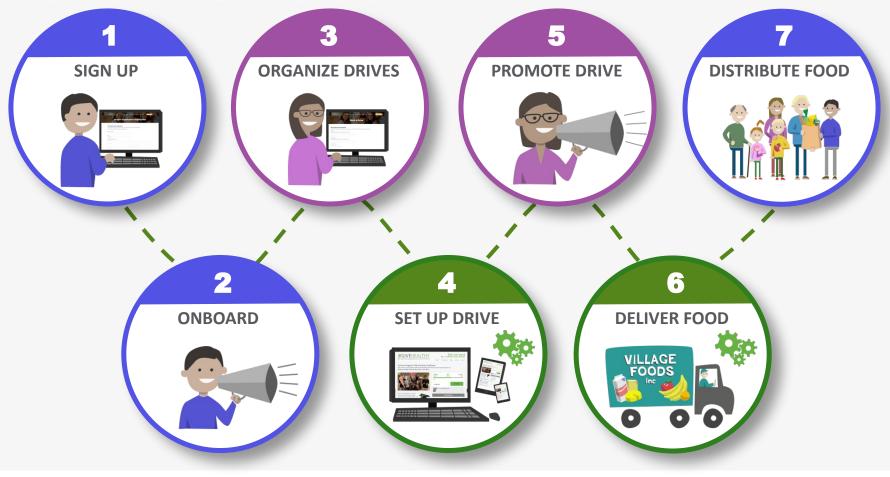

### STEP 1 > SIGN UP

- o Organization name and address
- Contact information
- o Message to donors/Mission statement
- O Upload your logo
- o List of healthy food needs

### STEP 2 > ONBOARD

Once you sign up, work with the #GiveHealthy Team to get everything set up so groups can start to support you with #GiveHealthy drives!

### STEP 3 > DRIVE ORGANIZERS SETS UP DRIVES

Drive Organizers register on the #GiveHealthy platform and sets up their drive to support you

### STEP 4 > THE #GH TEAM SETS UP THE DRIVE

1 2 3 4 5 6 7

The #GH Team creates the drive page and the store page using information from the Drive Organizer and the Food Bank

### STEP 6 > DELIVERY

After the drive is over, #GiveHealthy delivers the food right to you!

### STEP 7 > IMPACT

Healthy food gets distributed to individuals in need