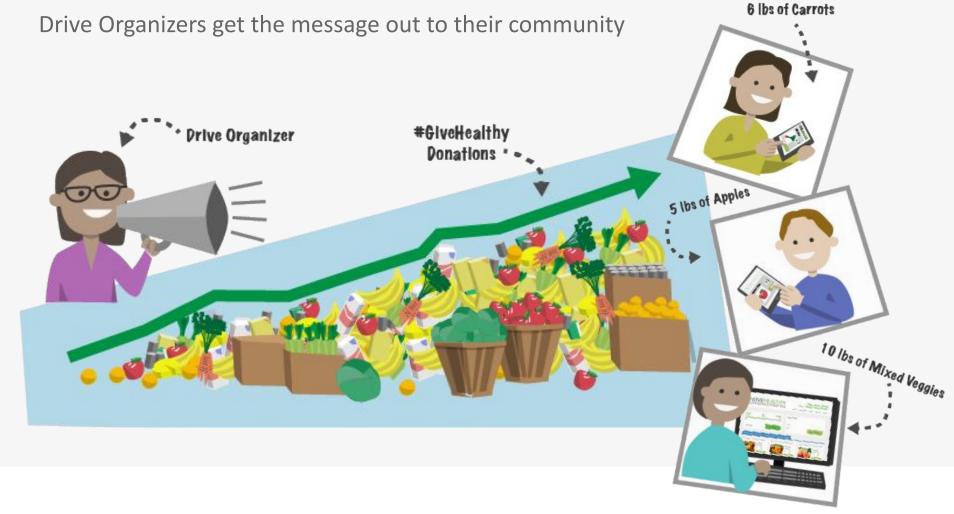

### STEP 3 > DRIVE ORGANIZERS SETS UP DRIVES

Drive Organizers register on the #GiveHealthy platform and sets up their drive to support you