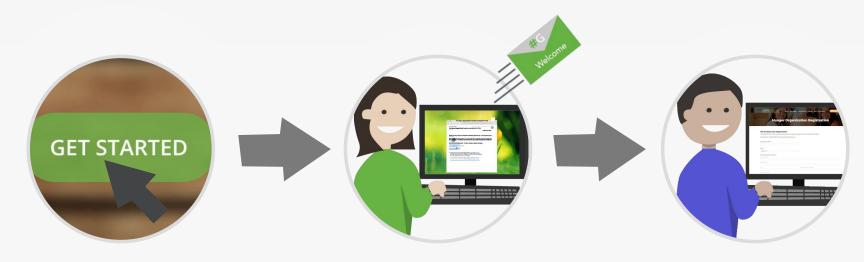

### **NEXT STEPS**

1. Go to GiveHealthy.org and click "Get Started" or Email us at:

TheTeam@GiveHealthy.org

2. Complete sign up form

3. Submit