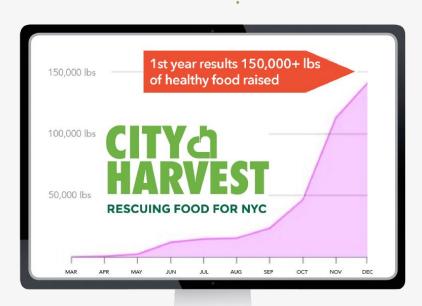

ty in real time using their #GiveHealthy dashboard

- O Drive statistics, with graphs and export capability
- O List of food raised
- O Donor lists





### **FOOD BANK REPORTS**

















### FOOD BANK REPORTS

1 2 3 4 5 6 7



### STEP 6 > DELIVERY



After the drive is over, #GiveHealthy delivers the food right to you!



### STEP 7 > IMPACT



Healthy food gets distributed to individuals in need





# CITY A LIVE DEMO

**City Harvest Food Drive Page** 

**#GiveHealthy Drive Page** 

**#GiveHealthy Store Page** 

#GiveHealthy Organization Drive Page

**#GiveHealthy Contest Page** 

### #GIVEHEALTHY BECAUSE HUNGER IS A HEALTH ISSUE

### CITY HARVEST SUCCESS METRICS

**127** #GiveHealthy Drives 2020

**69** sponsored by repeat organizations

**58** sponsored by new organizations



donors overwhelmingly fresh fruits prefer to donate & vegetables

493 lbs Average raised by traditional drives
1148 lbs Average raised by #GiveHealthy drives

99%
of #GiveHealthy
donors are
N

Number of Donors
3,404
valued at
\$103,000\*



### **NEXT STEPS**



1. Go to GiveHealthy.org and click "Get Started" or Email us at:

TheTeam@GiveHealthy.org

2. Complete sign up form

3. Submit

## #GIVEHEALTHY BECAUSE HUNGER IS A HEALTH ISSUE