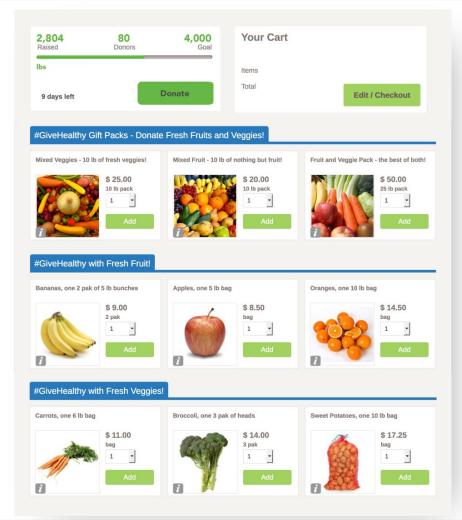

The food you donate will be delivered directly to the Essex County Food Bank once the drive is over.

Thanks so much for your support!

| 2,804<br>Raised | 80     | 4,000 |
|-----------------|--------|-------|
| Raised          | Donors | Goal  |

9 Days Left

f Like Jan Smith and 356 others like this

#### Contributions

Tim Jones donated: 1 Mixed Veggies - 10 lb of fresh veggies! Oct 17 2017

Donate

Sue Thomas donated 2 Mixed Fruit - 10 lb of nothing but fruit; 2 Mixed Veggies - 10 lb; 2 Bannanas,; one 2 pak of 5 bunches

Oct 19 2017

Paul Carter donated: Oranges

Go Falcons!

Oct 22 2017 10 lb bag Keep up the good work Jackson!

**Tracks Donor Activity** 