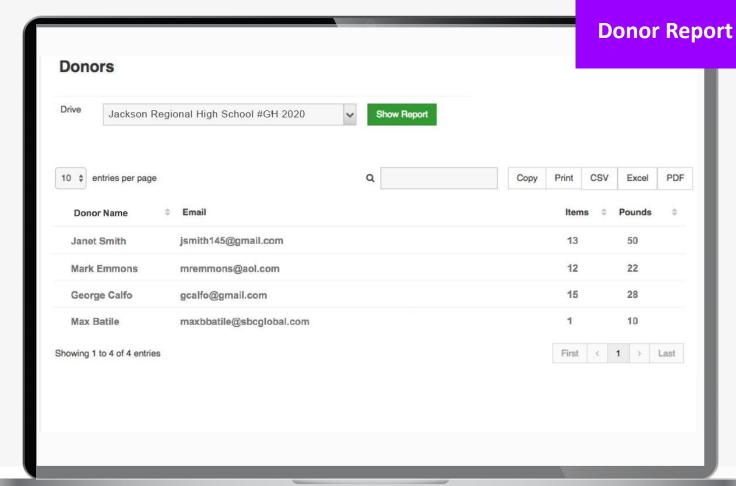

### **MONITOR ACTIVITY**

Food Banks can track drive activity in real time using their #GiveHealthy dashboard

- O Drive statistics, with graphs and export capability
- O List of food raised
- O Donor lists

### **FOOD BANK REPORTS**

### FOOD BANK REPORTS

1 2 3 4 5 6 7