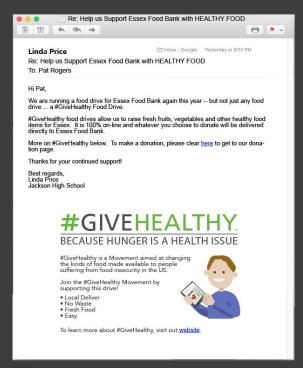

#### Jackson Regional High School #GiveHealthy Food Drive

To support the Essex Food Bank It's so easy to donate healthy food!

We're conducting this new kind of food drive to raise healthy food things like fresh fruits, fresh vegetables and other healthy food. At Jackson Regional, we know that it's hard to study if you're hungry, it's hard to do anything. We also know that the quality of the food that we eat matters. So we're looking to raise lots of healthy food to help the Essex Food Bank support those in our community who need help.

For the past 22 years, the Essex Food Bank has Food Bank provided much needed nourishment to the

residents of Cook and Essex Counties. Recently, we've been working hard to increase the nutritional quality of the food we distribute, and healthy food drives really help. To organize your own healthy food drive, please visit essexcountyfb.org

The food you donate will be delivered directly to the Essex County Food Bank once the drive is over.

Thanks so much for your support!

| 2,804<br>Raised | 80     | 4,000 |
|-----------------|--------|-------|
| Raised          | Donors | Goal  |

9 Days Left

f Like Jan Smith and 356 others like this

#### Contributions

Tim Jones donated: 1 Mixed Veggies - 10 lb of fresh veggies! Oct 17 2017

Donate

Sue Thomas donated 2 Mixed Fruit - 10 lb of nothing but fruit; 2 Mixed Veggies - 10 lb; 2 Bannanas,; one 2 pak of 5 bunches

Oct 19 2017

Paul Carter donated: Oranges

Go Falcons!

Oct 22 2017 10 lb bag Keep up the good work Jackson!

**Tracks Donor Activity** 