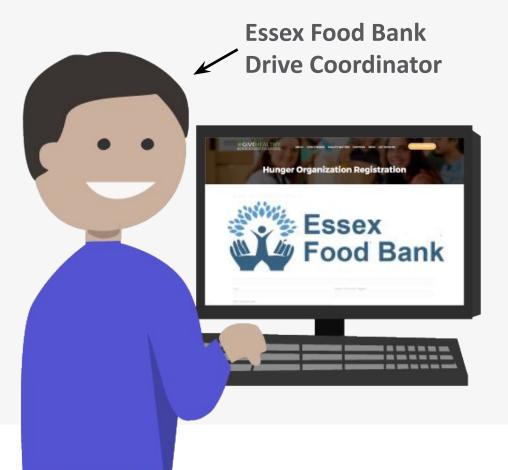

For the past 22 years, the Essex Food Bank has Food Bank provided much needed nourishment to the

residents of Cook and Essex Counties. Recently, we've been working hard to increase the nutritional quality of the food we distribute, and healthy food drives really help. To organize your own healthy food drive, please visit essexcountyfb.org