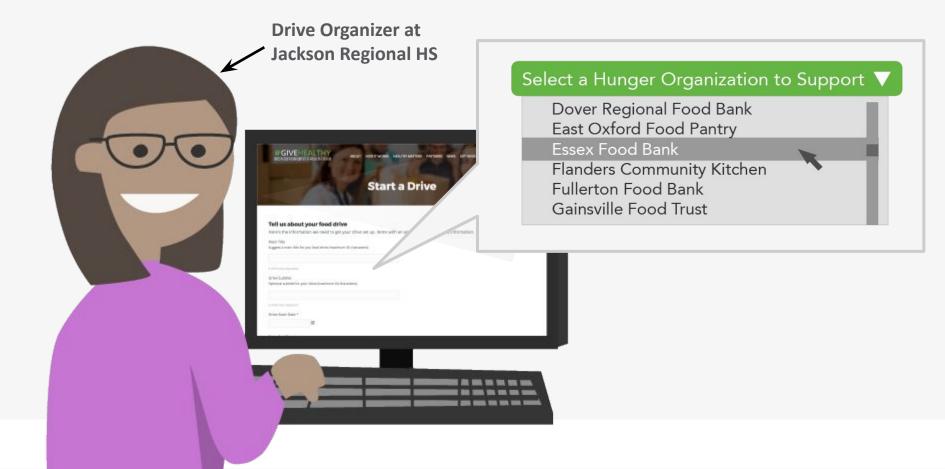

### STEP 3 > DRIVE ORGANIZERS SETS UP DRIVES

Drive Organizers register on the #GiveHealthy platform and sets up their drive to support you

### STEP 1 > SIGN UP

- o Organization name and address
- Contact information
- o Message to donors/Mission statement
- O Upload your logo
- o List of healthy food needs