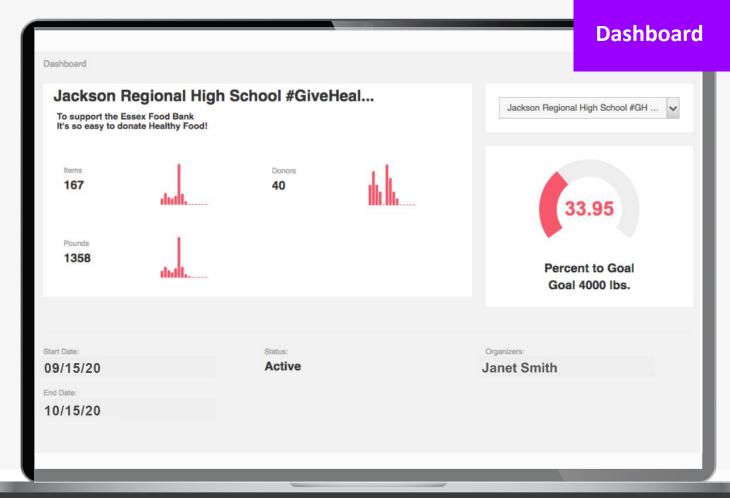

### **MONITOR ACTIVITY**

Food Banks can track drive activity in real time using their #GiveHealthy dashboard

- O Drive statistics, with graphs and export capability
- O List of food raised
- O Donor lists

### **FOOD BANK REPORTS**

### FOOD BANK REPORTS

1 2 3 4 5 6 7